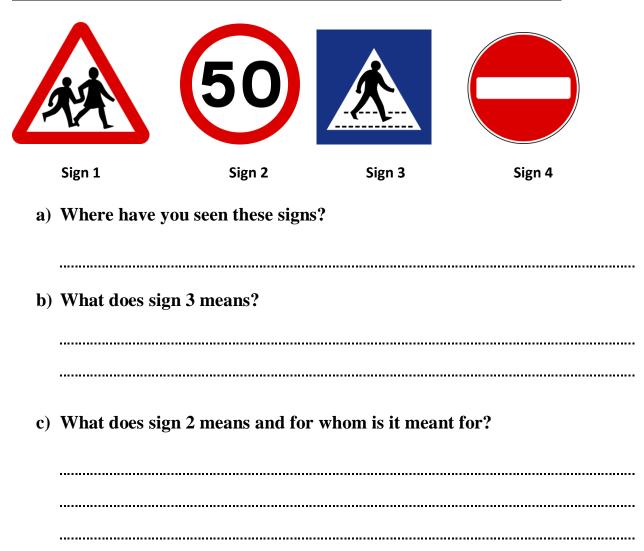

# NORTHLANDS AND SUNFIELD CITY SCHOOL

# Grade 3 – 2<sup>st</sup> term 2020 HEALTH EDUCATION – Traffic Signs Week 13 - Prepared by Miss Amrine Fareedun

Guideline: Parents are requested to assist the child. Instructions must be read by parents.

#### Activity 1 – Observe the pictures and answer the following questions.



# NORTHLANDS AND SUNFIELD CITY SCHOOL

# Activity 2

Match the words to the pictures.

| a) Stop                   |  |
|---------------------------|--|
| b) Speed limit: 60 km/h   |  |
| c) No entry for vehicles. |  |
| d) Speed limit: 120 km/h  |  |
| e) Children               |  |
| f) Pedestrian crossing    |  |
| g) Speed camera ahead     |  |









# NORTHLANDS AND SUNFIELD CITY SCHOOL

# Activity 3

Name and describe the different pedestrian crossings.

a)







\_\_\_\_\_

\_\_\_\_\_

\_\_\_\_\_