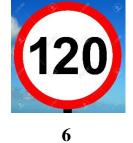

# Activity 2

Match the words to the pictures.

| a) Stop                   |  |
|---------------------------|--|
| b) Speed limit: 60 km/h   |  |
| c) No entry for vehicles. |  |
| d) Speed limit: 120 km/h  |  |
| e) Children               |  |
| f) Pedestrian crossing    |  |
| g) Speed camera ahead     |  |