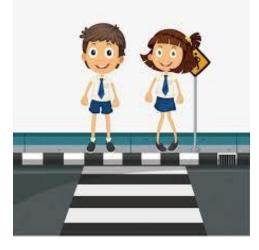

# Activity 3

Name and describe the different pedestrian crossings.

a)

\_\_\_\_\_

\_\_\_\_\_

\_\_\_\_\_