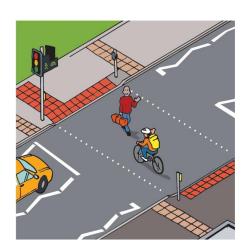

# Activity 3

Name and describe the different pedestrian crossings.

a)

\_\_\_\_\_

\_\_\_\_\_

\_\_\_\_\_