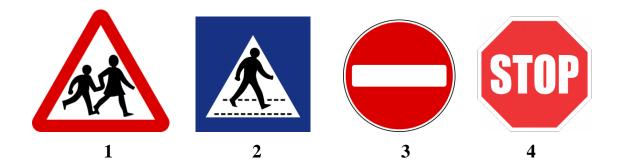

# Activity 2

Match the words to the pictures.

| a) Stop                   |  |
|---------------------------|--|
| b) Speed limit: 60 km/h   |  |
| c) No entry for vehicles. |  |
| d) Speed limit: 120 km/h  |  |
| e) Children               |  |
| f) Pedestrian crossing    |  |
| g) Speed camera ahead     |  |