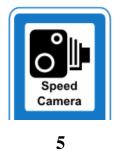

# Activity 2

Match the words to the pictures.

| a) Stop                   |  |
|---------------------------|--|
| b) Speed limit: 60 km/h   |  |
| c) No entry for vehicles. |  |
| d) Speed limit: 120 km/h  |  |
| e) Children               |  |
| f) Pedestrian crossing    |  |
| g) Speed camera ahead     |  |