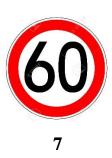

# Activity 2

Match the words to the pictures.

| a) Stop                   |  |
|---------------------------|--|
| b) Speed limit: 60 km/h   |  |
| c) No entry for vehicles. |  |
| d) Speed limit: 120 km/h  |  |
| e) Children               |  |
| f) Pedestrian crossing    |  |
| g) Speed camera ahead     |  |