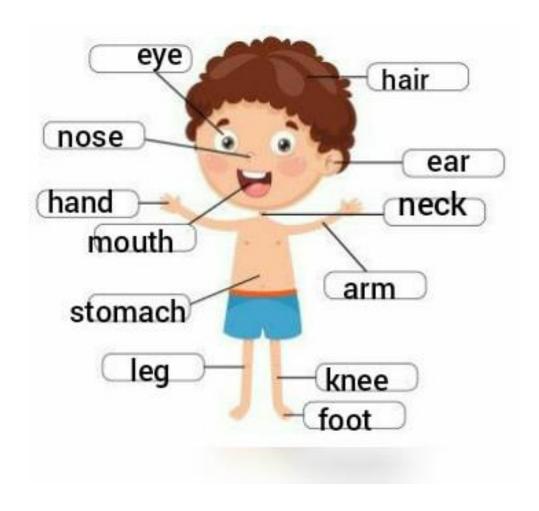

### **Question 1**

1. I name the different body parts of the body with the words given below.

# nose eye hair neck ear hand leg knee foot mouth arm stomach