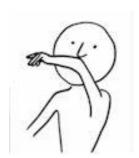

### a. The right way to sneeze/ cough!

I observe the picture below and tick the proper action.

- b. I wash my hands. Complete with the words given below. (rub, wet, dry, soap, rinse)
  - a. I ..... my hands.
  - b. I put .....
  - c. I ..... my hands.
  - d. I ..... with water.
  - e. I .....with a towel.