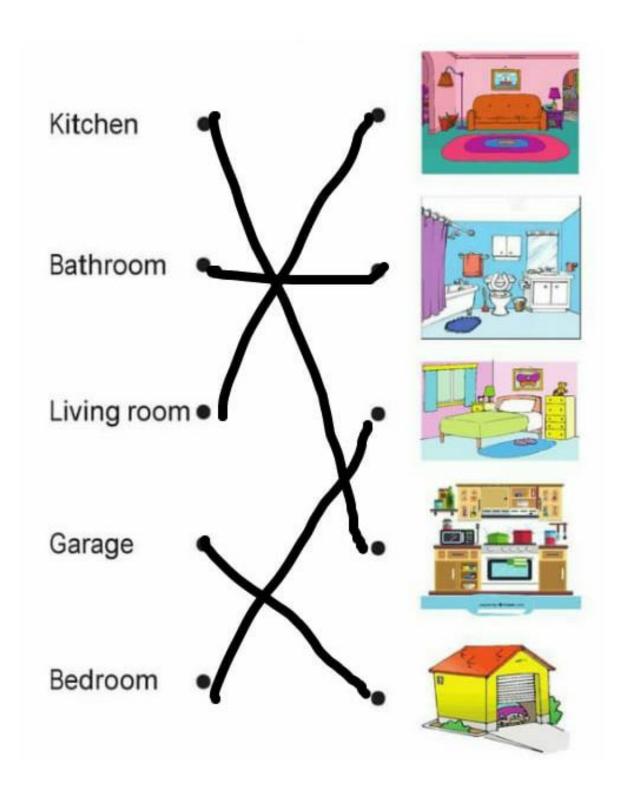

# I Match the words with the right picture.

| Kitchen     | • |  |
|-------------|---|--|
| Bathroom    | • |  |
| Living room | • |  |
| Garage      | • |  |
| Bedroom     | • |  |

I keep my room clean.