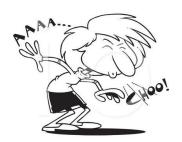

### a. The right way to sneeze/ cough!

I observe the picture below and tick the proper action.

- b. I wash my hands. Complete with the words given below. (rub, wet, dry, soap, rinse)
  - a. I ..... my hands.
  - b. I put .....
  - c. I ..... my hands.
  - d. I ..... with water.
  - e. I .....with a towel.