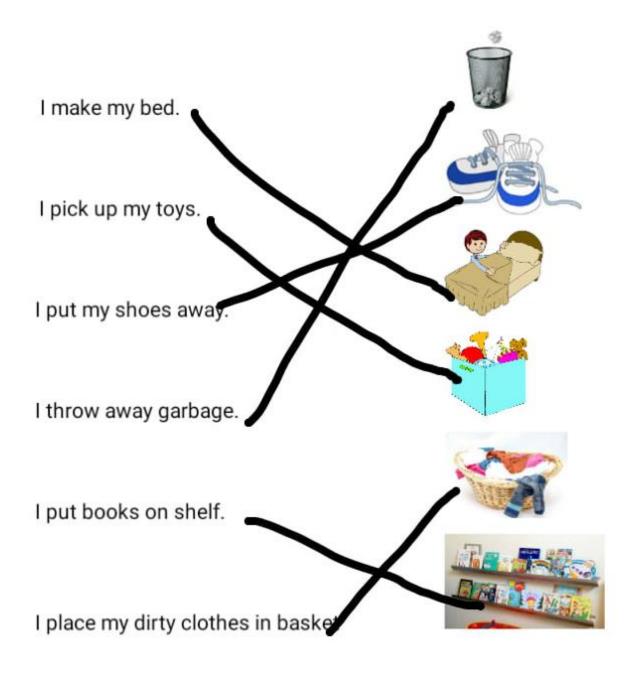

I match the sentence with the right picture.

I make my bed.

I pick up my toys.

I put my shoes away.

I throw away garbage.

I put books on the shelf.

I place my dirty clothes in the basket