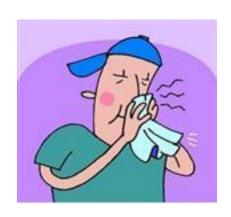

### a. The right way to sneeze/ cough!

I observe the picture below and tick the proper action.

- b. I wash my hands. Complete with the words given below. (rub, wet, dry, soap, rinse)
  - a. I ..... my hands.
  - b. I put .....
  - c. I ..... my hands.
  - d. I ..... with water.
  - e. I .....with a towel.