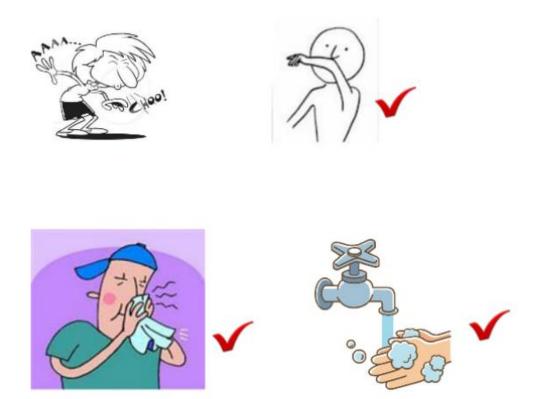

### a. The right way to sneeze/ cough!

I observe the picture below and tick the proper action.

- b. I wash my hands. Complete with the words given below. (rub, wet, dry, soap, rinse)
  - a. I ..... my hands.
  - b. I put .....
  - c. I ..... my hands.
  - d. I ..... with water.
  - e. I .....with a towel.