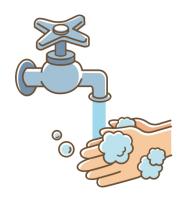

### a. The right way to sneeze/ cough!

I observe the picture below and tick the proper action.

- b. I wash my hands. Complete with the words given below. (rub, wet, dry, soap, rinse)
  - a. I ..... my hands.
  - b. I put .....
  - c. I ..... my hands.
  - d. I ..... with water.
  - e. I .....with a towel.