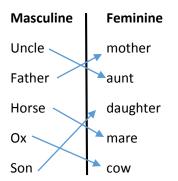

# NORTHLANDS/ SUNFIELD CITY Pre-primary and primary school Week 11 English Grade 3 Answer sheet Prepared by M Yousrah

#### Exercise 1

- 1. The girl does not wash her hands.
- 2. They do not play tennis.
- 3. Mary is not cooking food.
- 4. Bala and Tom will not return early.

## Exercise2

- a) When
- b) Where
- c) What
- d) Who

# Exercise 3

| People  | Places     | animals | Things |
|---------|------------|---------|--------|
| Postman | Port-Louis | Dog     | Book   |
| husband | Triolet    | horse   | car    |

#### Exercise4



## Exercise 5

- 1. Young
- 2. Big
- 3. Clean
- 4. Long
- 5. Slow



#### **Exercise 6**

| Singular | Plural   |  |
|----------|----------|--|
| Flower   | Flowers  |  |
| Bush     | Bushes   |  |
| Potato   | Potatoes |  |
| Вох      | Boxes    |  |
| car      | Cars     |  |

# Exercise 7

- Tania and Nina are friends.
  I like cakes and ice-cream.
- / Nina and Tania are friends.
- / I like ice-cream and cakes.
- 3. The cookies are in the jar.
- 4. The tree is behind the house.

## **Exercise 8**

- 1. His
- 2. Our
- 3. Your
- 4. Her
- 5. My