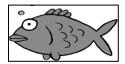

## 1. Match each animal to the word that describes its movement.

Swim

Crawl

Fly

Run and walk

Нор

| ۷. | Fill in the blank with the correct word |
|----|-----------------------------------------|
|    | (tortoise, bird , dog , cat )           |
| a) | I bark when I see other animals. I am a |
| b) | I mew when I am hungry. I am a          |
| c) | I chirp when I sing. I am a             |
| d) | I hide my head in my hard shell. I am a |