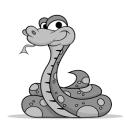

## 1. Match each animal to the word that describes its movement.

Swim

Crawl

Fly

Run and walk

Нор

| ۷. | Fill in the blank with the correct word |
|----|-----------------------------------------|
|    | (tortoise, bird , dog , cat )           |
| a) | I bark when I see other animals. I am a |
| b) | I mew when I am hungry. I am a          |
| c) | I chirp when I sing. I am a             |
| d) | I hide my head in my hard shell. I am a |