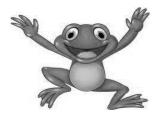

## 1. Match each animal to the word that describes its movement.

Swim

Crawl

Fly

Run and walk

Нор

| ۷. | Fill in the blank with the correct word |
|----|-----------------------------------------|
|    | (tortoise, bird , dog , cat )           |
| a) | I bark when I see other animals. I am a |
| b) | I mew when I am hungry. I am a          |
| c) | I chirp when I sing. I am a             |
| d) | I hide my head in my hard shell. I am a |