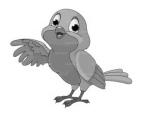

## 1. Match each animal to the word that describes its movement.

Swim

Crawl

Fly

Run and walk

Нор

| ۷. | Fill in the blank with the correct word |
|----|-----------------------------------------|
|    | (tortoise, bird , dog , cat )           |
| a) | I bark when I see other animals. I am a |
| b) | I mew when I am hungry. I am a          |
| c) | I chirp when I sing. I am a             |
| d) | I hide my head in my hard shell. I am a |