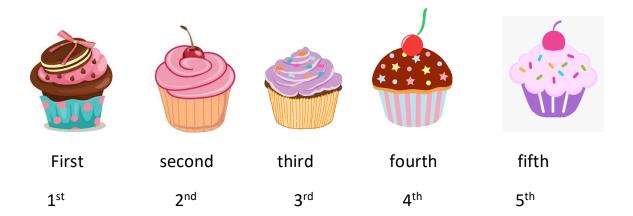

### 12. Read the ordinal numbers

### Write the correct answer and example has been done for you.

|       | 2 <sup>nd</sup> |
|-------|-----------------|
|       |                 |
|       |                 |
|       |                 |
| E E E |                 |