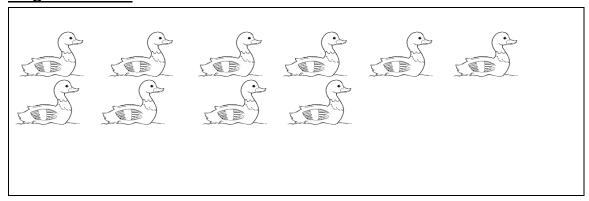

6. Ring four ducks.

| 7. | Draw seven pencils | <i>M</i> | and colour. |  |
|----|--------------------|----------|-------------|--|
|    |                    |          |             |  |
|    |                    |          |             |  |
|    |                    |          |             |  |